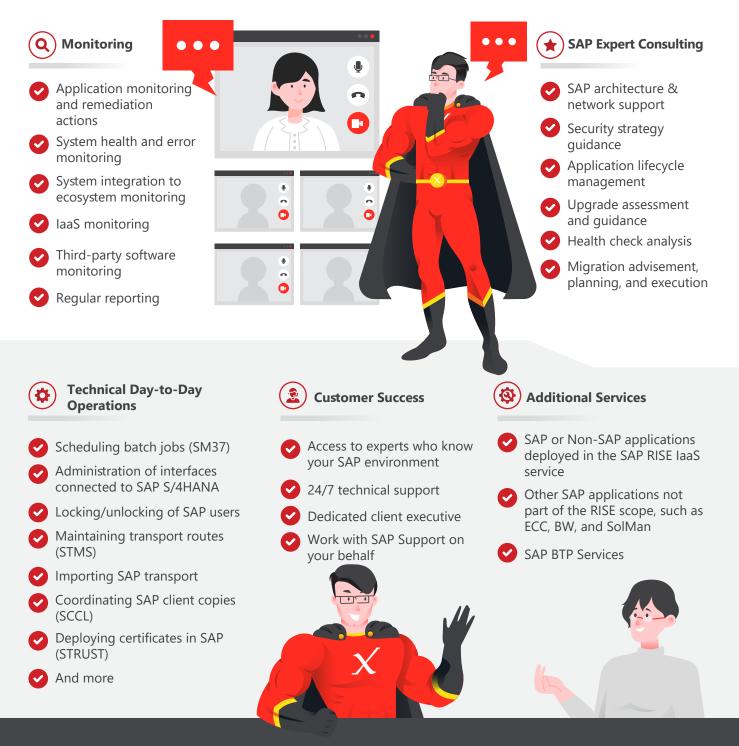

### oXya RISE with SAP Services

**oXya is the trusted SAP advisor** to 400+ clients globally for over 25 years. When it comes to RISE with SAP, you have options. Trust oXya to guide you today.